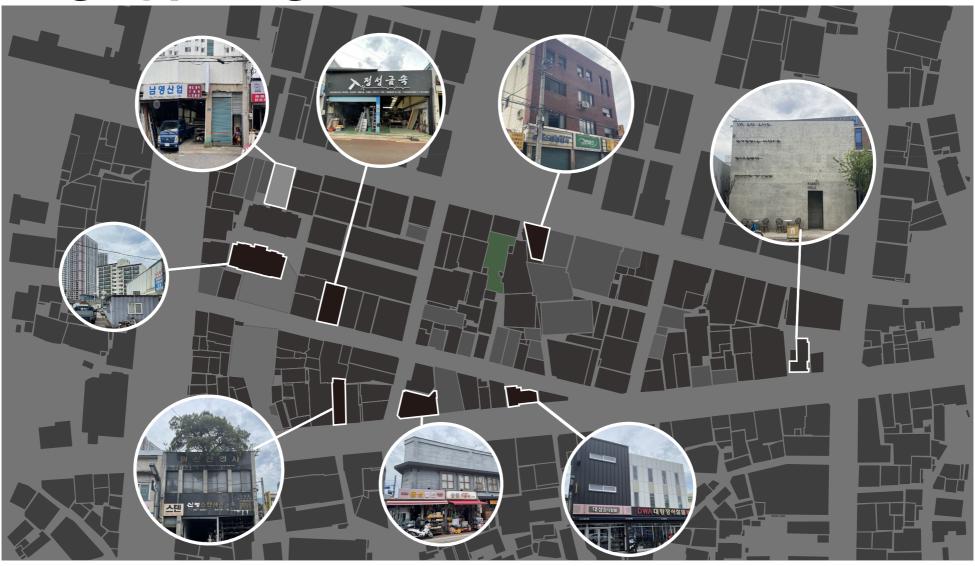

#### **Identity of Streets**

Jewelry

(1

Mechanics

(2

Handmade Shoes

Traditional Pharmacy (4)

# **Existing Typologies**

Team B \_ Final Presentation \_ Analysis