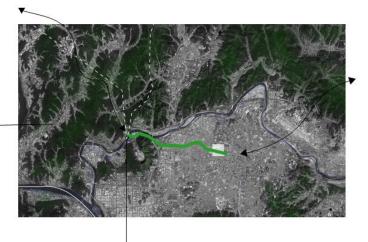

#### **Green Axis**

Undergrounded train

## Relationship with apartment complex

#### **Pedestrian Road Axis**

## **■ Right Side Axis**