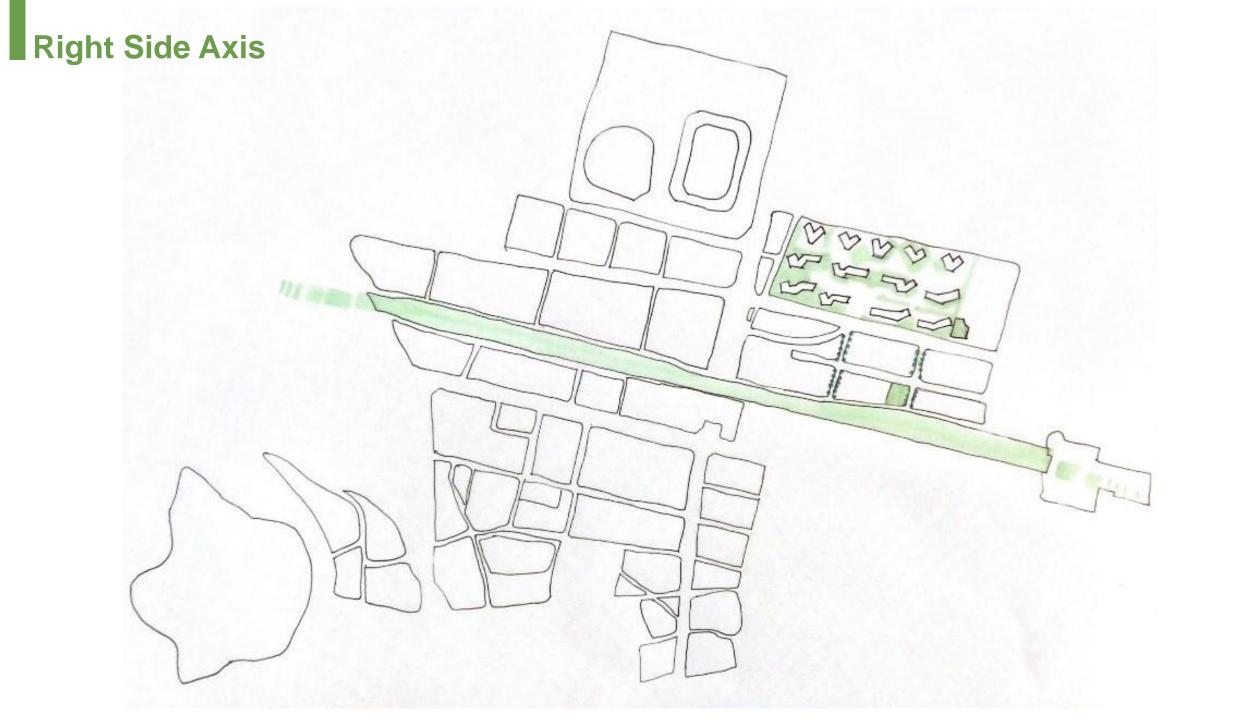

### 2022 DAEGU INTERNATIONAL URBAN DESIGN STUDIO



**Uijun Choi Taehun Kim** Younghoon Yoo **Seyeon Park** 

Green corridor Green public space Library Botanical garden Seed bank

# NOW SITUATION



#### **ANALYSIS LARGE SCALE**







FIELDS







pohang, east - sea, dong hae



GREENHOUSES

#### **ANALYSIS SMALL SCALE**





North is "least favored," associated with the female yin, "cold, and death (geomancy)



The Japanese sequence of shin, gyo, and so that denotes a progression from richly varied gardens through intermediate forms to the most austere abstract dry gardens.



# NEW PLAN













#### **Green Axis**





Undergrounded train





## Relationship with apartment complex





#### **Pedestrian Road Axis**







## **■ Right Side Axis**





# Bird's-eye view 2



### Floor plan and Section