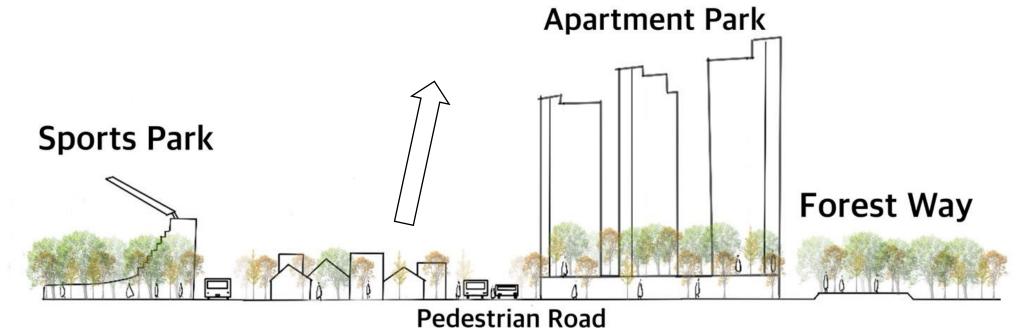

### 2022 DAEGU INTERNATIONAL URBAN DESIGN STUDIO



**Uijun Choi Taehun Kim** Younghoon Yoo **Seyeon Park** 

Green corridor Green public space Library Botanical garden Seed bank

# NOW SITUATION



#### **ANALYSIS LARGE SCALE**







FIELDS







pohang, east - sea, dong hae



GREENHOUSES

#### **ANALYSIS SMALL SCALE**





North is "least favored," associated with the female yin, "cold, and death (geomancy)



The Japanese sequence of shin, gyo, and so that denotes a progression from richly varied gardens through intermediate forms to the most austere abstract dry gardens.



# NEW PLAN













#### **Green Axis**





Undergrounded train





## Relationship with apartment complex





#### **Pedestrian Road Axis**







## **■ Right Side Axis**





# Bird's-eye view 2



### Floor plan and Section