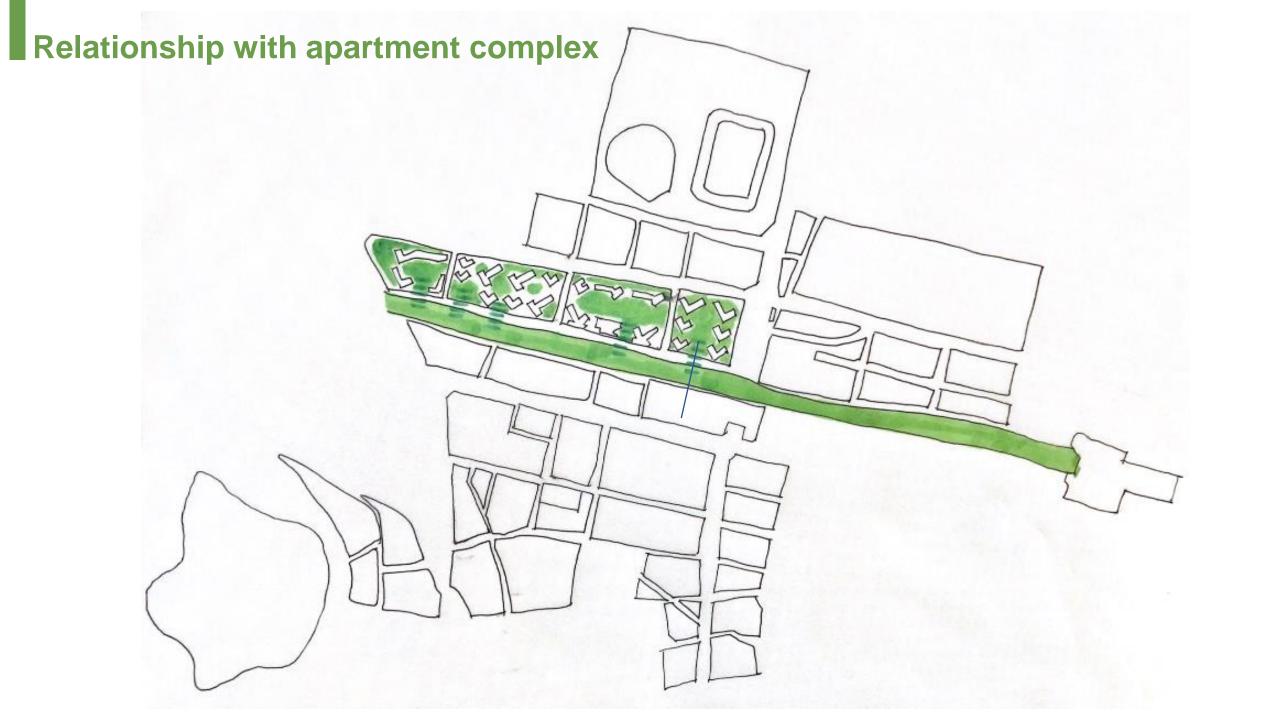

### 2022 DAEGU INTERNATIONAL URBAN DESIGN STUDIO



**Uijun Choi Taehun Kim** Younghoon Yoo **Seyeon Park** 

Green corridor Green public space Library Botanical garden Seed bank

# NOW SITUATION



#### **ANALYSIS LARGE SCALE**







FIELDS







pohang, east - sea, dong hae



GREENHOUSES

#### **ANALYSIS SMALL SCALE**





North is "least favored," associated with the female yin, "cold, and death (geomancy)



The Japanese sequence of shin, gyo, and so that denotes a progression from richly varied gardens through intermediate forms to the most austere abstract dry gardens.



# NEW PLAN













#### **Green Axis**





Undergrounded train





## Relationship with apartment complex





#### **Pedestrian Road Axis**







## **■ Right Side Axis**





# Bird's-eye view 2



### Floor plan and Section