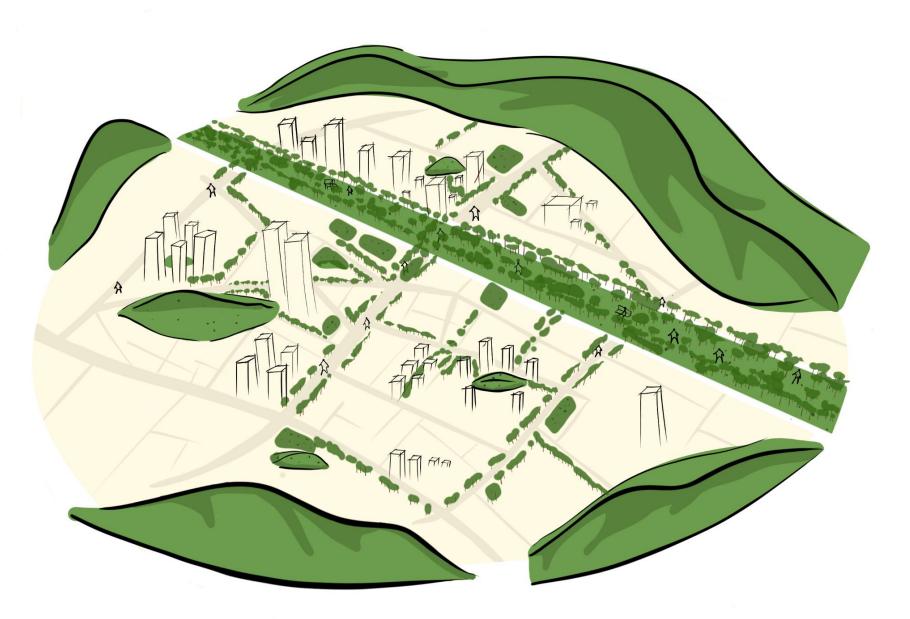

### 2022 DAEGU INTERNATIONAL URBAN DESIGN STUDIO



**Uijun Choi Taehun Kim** Younghoon Yoo **Seyeon Park** 

Green corridor Green public space Library Botanical garden Seed bank

# NOW SITUATION



#### **ANALYSIS LARGE SCALE**







FIELDS







pohang, east - sea, dong hae



GREENHOUSES

#### **ANALYSIS SMALL SCALE**





North is "least favored," associated with the female yin, "cold, and death (geomancy)



The Japanese sequence of shin, gyo, and so that denotes a progression from richly varied gardens through intermediate forms to the most austere abstract dry gardens.



# NEW PLAN













#### **Green Axis**





Undergrounded train





## Relationship with apartment complex





#### **Pedestrian Road Axis**







## **■ Right Side Axis**





# Bird's-eye view 2



### Floor plan and Section