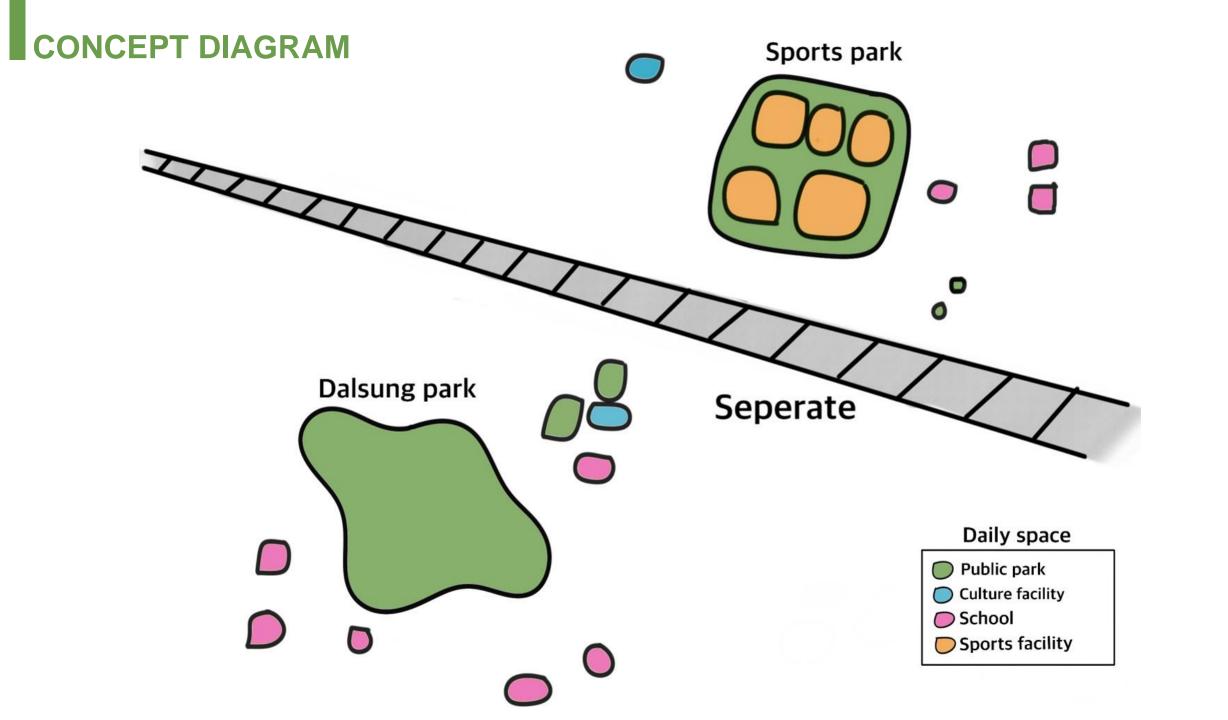

### 2022 DAEGU INTERNATIONAL URBAN DESIGN STUDIO



**Uijun Choi Taehun Kim** Younghoon Yoo **Seyeon Park** 

Green corridor Green public space Library Botanical garden Seed bank

# NOW SITUATION



#### **ANALYSIS LARGE SCALE**







FIELDS







pohang, east - sea, dong hae



GREENHOUSES

#### **ANALYSIS SMALL SCALE**





North is "least favored," associated with the female yin, "cold, and death (geomancy)



The Japanese sequence of shin, gyo, and so that denotes a progression from richly varied gardens through intermediate forms to the most austere abstract dry gardens.



# NEW PLAN













#### **Green Axis**





Undergrounded train





## Relationship with apartment complex





#### **Pedestrian Road Axis**







## **■ Right Side Axis**





# Bird's-eye view 2



### Floor plan and Section