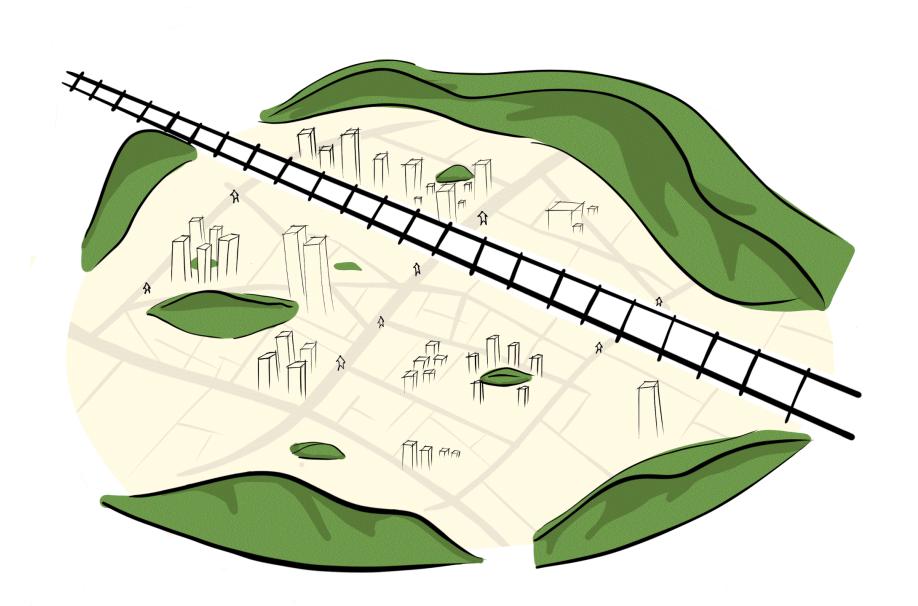

### 2022 DAEGU INTERNATIONAL URBAN DESIGN STUDIO



**Uijun Choi Taehun Kim** Younghoon Yoo **Seyeon Park** 

Green corridor Green public space Library Botanical garden Seed bank

# NOW SITUATION



#### **ANALYSIS LARGE SCALE**







FIELDS







pohang, east - sea, dong hae



GREENHOUSES

#### **ANALYSIS SMALL SCALE**





North is "least favored," associated with the female yin, "cold, and death (geomancy)



The Japanese sequence of shin, gyo, and so that denotes a progression from richly varied gardens through intermediate forms to the most austere abstract dry gardens.



# NEW PLAN













#### **Green Axis**





Undergrounded train





## Relationship with apartment complex





#### **Pedestrian Road Axis**







## **■ Right Side Axis**





# Bird's-eye view 2



### Floor plan and Section