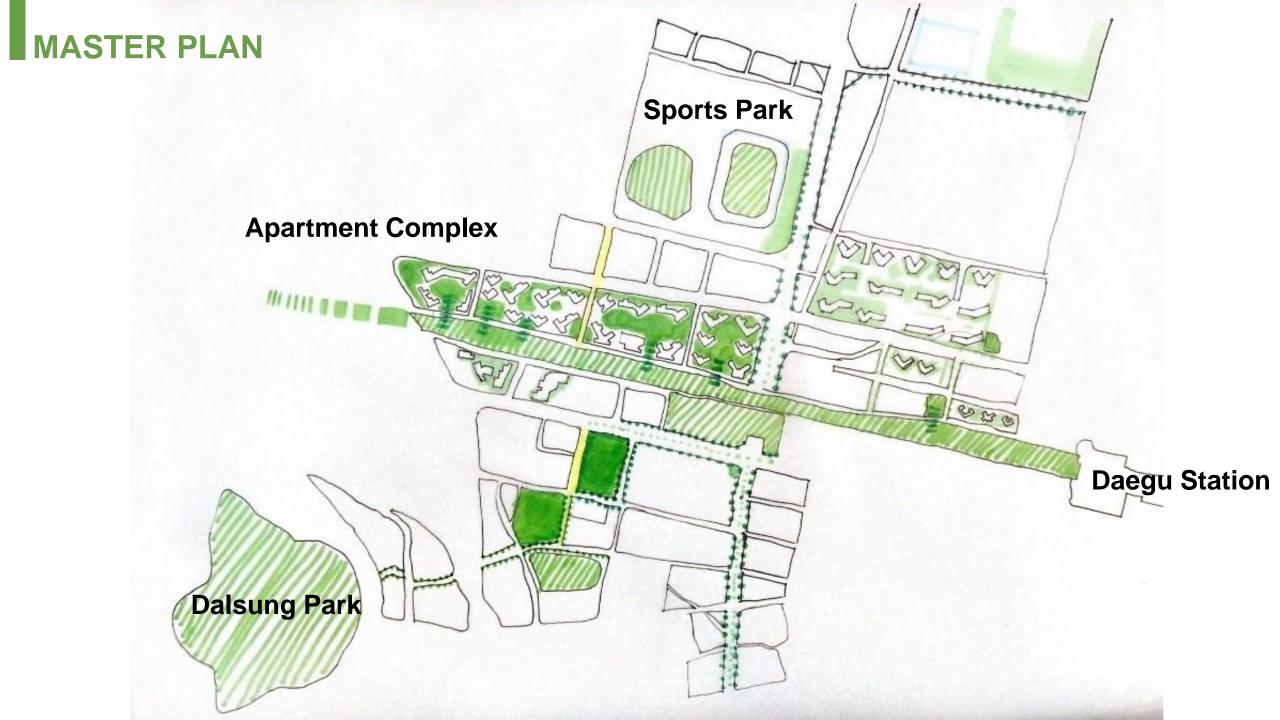

### 2022 DAEGU INTERNATIONAL URBAN DESIGN STUDIO



**Uijun Choi Taehun Kim** Younghoon Yoo **Seyeon Park** 

Green corridor Green public space Library Botanical garden Seed bank

# NOW SITUATION



#### **ANALYSIS LARGE SCALE**







FIELDS







pohang, east - sea, dong hae



GREENHOUSES

#### **ANALYSIS SMALL SCALE**





North is "least favored," associated with the female yin, "cold, and death (geomancy)



The Japanese sequence of shin, gyo, and so that denotes a progression from richly varied gardens through intermediate forms to the most austere abstract dry gardens.



# NEW PLAN













#### **Green Axis**





Undergrounded train





## Relationship with apartment complex





#### **Pedestrian Road Axis**







## **■ Right Side Axis**





# Bird's-eye view 2



### Floor plan and Section