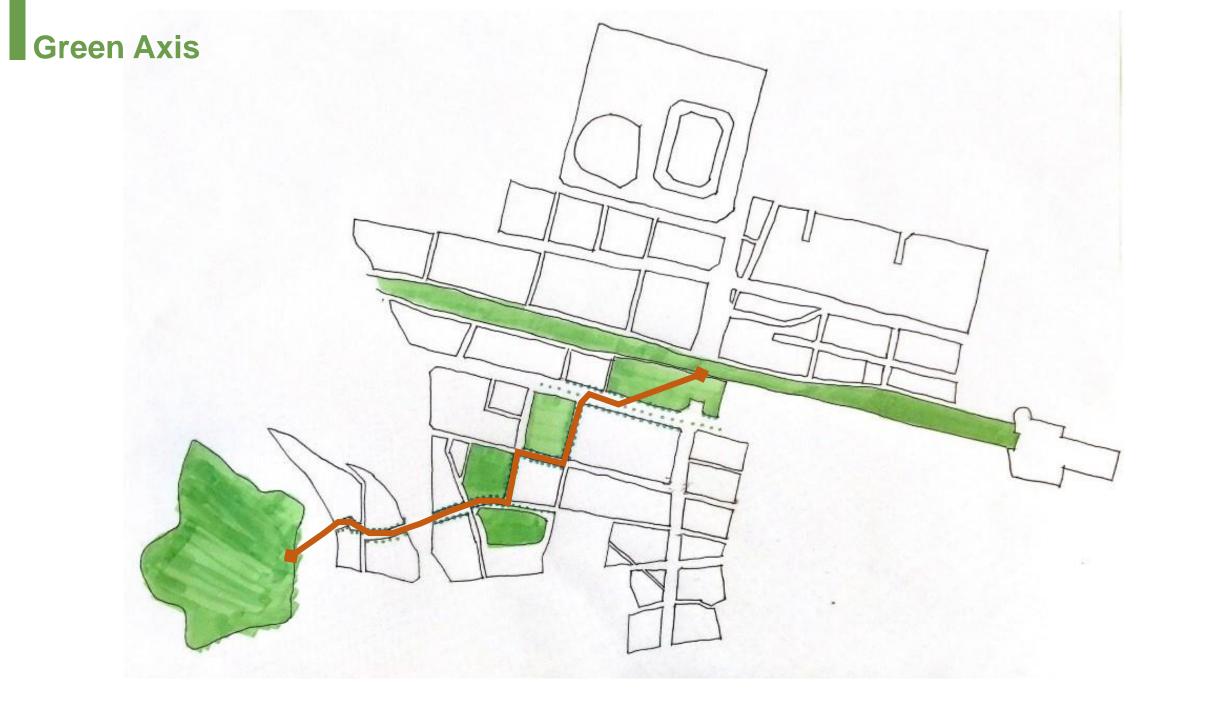

### 2022 DAEGU INTERNATIONAL URBAN DESIGN STUDIO



**Uijun Choi Taehun Kim** Younghoon Yoo **Seyeon Park** 

Green corridor Green public space Library Botanical garden Seed bank

# NOW SITUATION



#### **ANALYSIS LARGE SCALE**







FIELDS







pohang, east - sea, dong hae



GREENHOUSES

#### **ANALYSIS SMALL SCALE**





North is "least favored," associated with the female yin, "cold, and death (geomancy)



The Japanese sequence of shin, gyo, and so that denotes a progression from richly varied gardens through intermediate forms to the most austere abstract dry gardens.



# NEW PLAN













#### **Green Axis**





Undergrounded train





## Relationship with apartment complex





#### **Pedestrian Road Axis**







## **■ Right Side Axis**





# Bird's-eye view 2



### Floor plan and Section