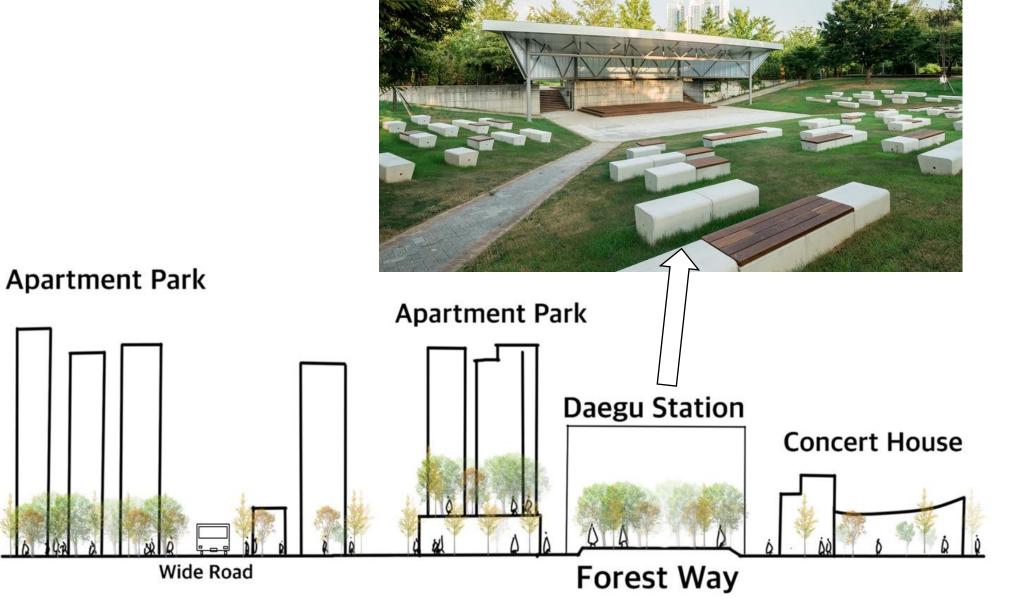

### 2022 DAEGU INTERNATIONAL URBAN DESIGN STUDIO



**Uijun Choi Taehun Kim** Younghoon Yoo **Seyeon Park** 

Green corridor Green public space Library Botanical garden Seed bank

# NOW SITUATION



#### **ANALYSIS LARGE SCALE**







FIELDS







pohang, east - sea, dong hae



GREENHOUSES

#### **ANALYSIS SMALL SCALE**





North is "least favored," associated with the female yin, "cold, and death (geomancy)



The Japanese sequence of shin, gyo, and so that denotes a progression from richly varied gardens through intermediate forms to the most austere abstract dry gardens.



# NEW PLAN













#### **Green Axis**





Undergrounded train





## Relationship with apartment complex





#### **Pedestrian Road Axis**







## **■ Right Side Axis**





# Bird's-eye view 2



### Floor plan and Section