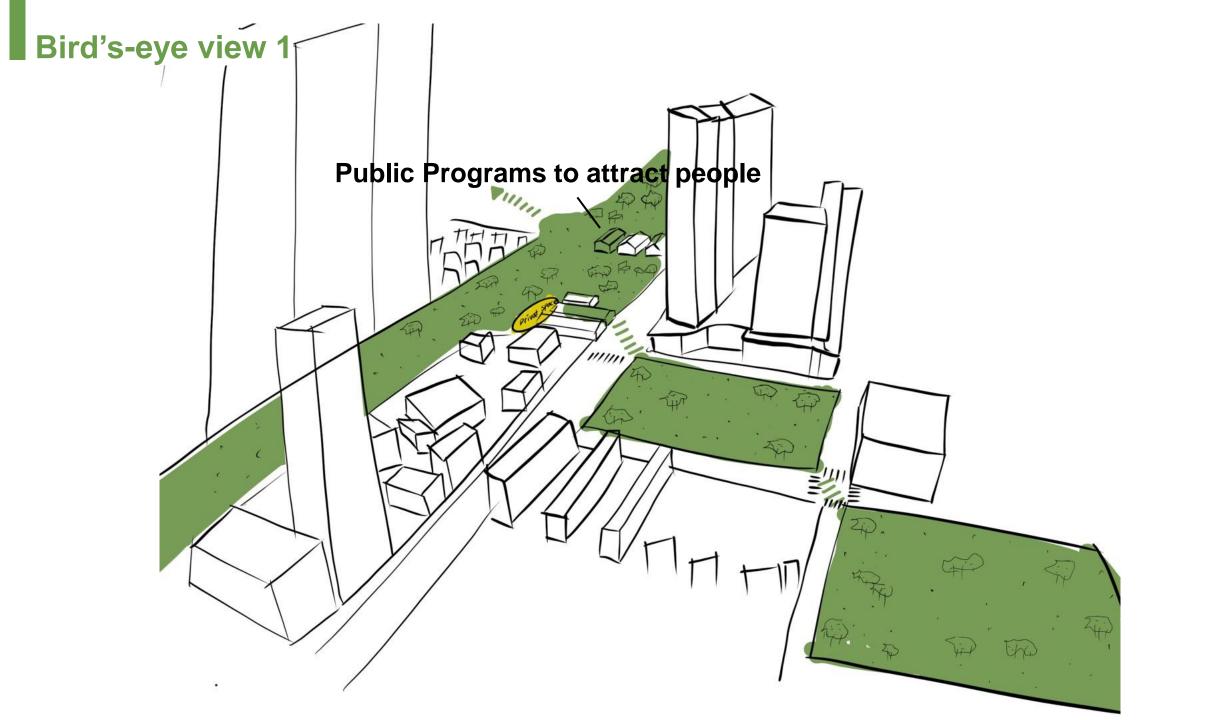

### 2022 DAEGU INTERNATIONAL URBAN DESIGN STUDIO



**Uijun Choi Taehun Kim** Younghoon Yoo **Seyeon Park** 

Green corridor Green public space Library Botanical garden Seed bank

# NOW SITUATION



#### **ANALYSIS LARGE SCALE**







FIELDS







pohang, east - sea, dong hae



GREENHOUSES

#### **ANALYSIS SMALL SCALE**





North is "least favored," associated with the female yin, "cold, and death (geomancy)



The Japanese sequence of shin, gyo, and so that denotes a progression from richly varied gardens through intermediate forms to the most austere abstract dry gardens.



# NEW PLAN













#### **Green Axis**





Undergrounded train





## Relationship with apartment complex





#### **Pedestrian Road Axis**







## **■ Right Side Axis**





# Bird's-eye view 2



### Floor plan and Section