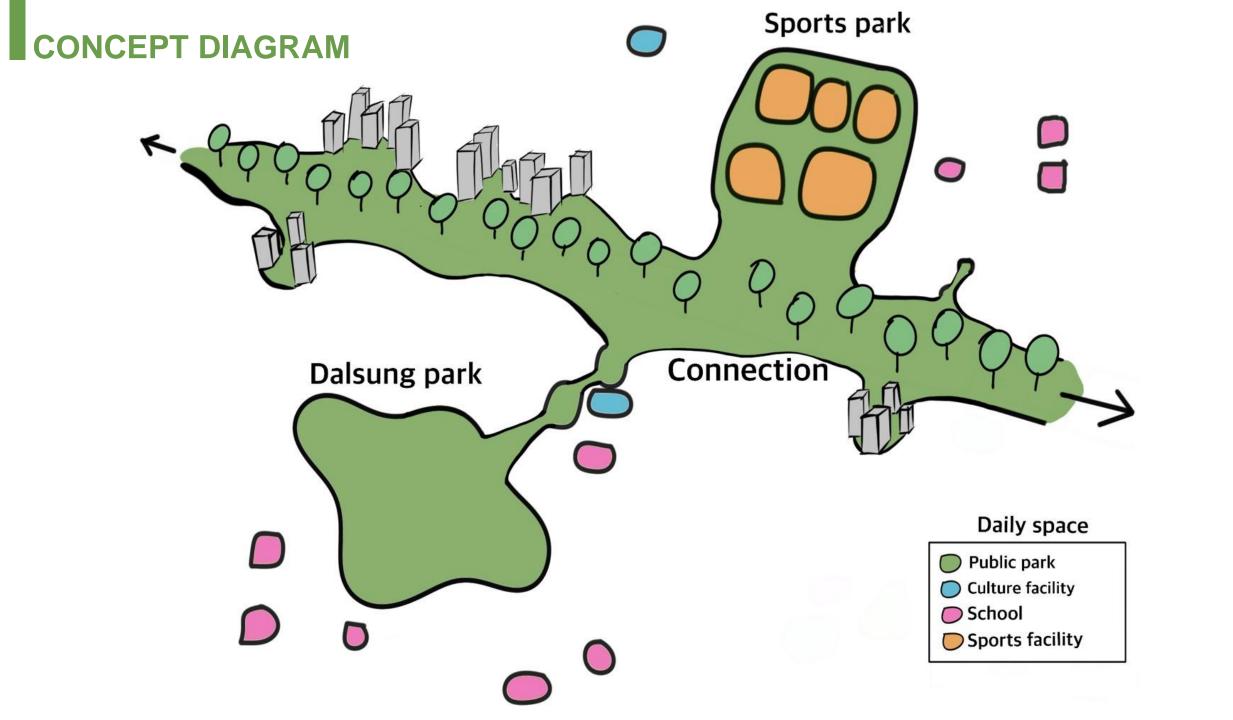

### 2022 DAEGU INTERNATIONAL URBAN DESIGN STUDIO



**Uijun Choi Taehun Kim** Younghoon Yoo **Seyeon Park** 

Green corridor Green public space Library Botanical garden Seed bank

# NOW SITUATION



#### **ANALYSIS LARGE SCALE**







FIELDS







pohang, east - sea, dong hae



GREENHOUSES

#### **ANALYSIS SMALL SCALE**





North is "least favored," associated with the female yin, "cold, and death (geomancy)



The Japanese sequence of shin, gyo, and so that denotes a progression from richly varied gardens through intermediate forms to the most austere abstract dry gardens.



# NEW PLAN













#### **Green Axis**





Undergrounded train





## Relationship with apartment complex





#### **Pedestrian Road Axis**







## **■ Right Side Axis**





# Bird's-eye view 2



### Floor plan and Section