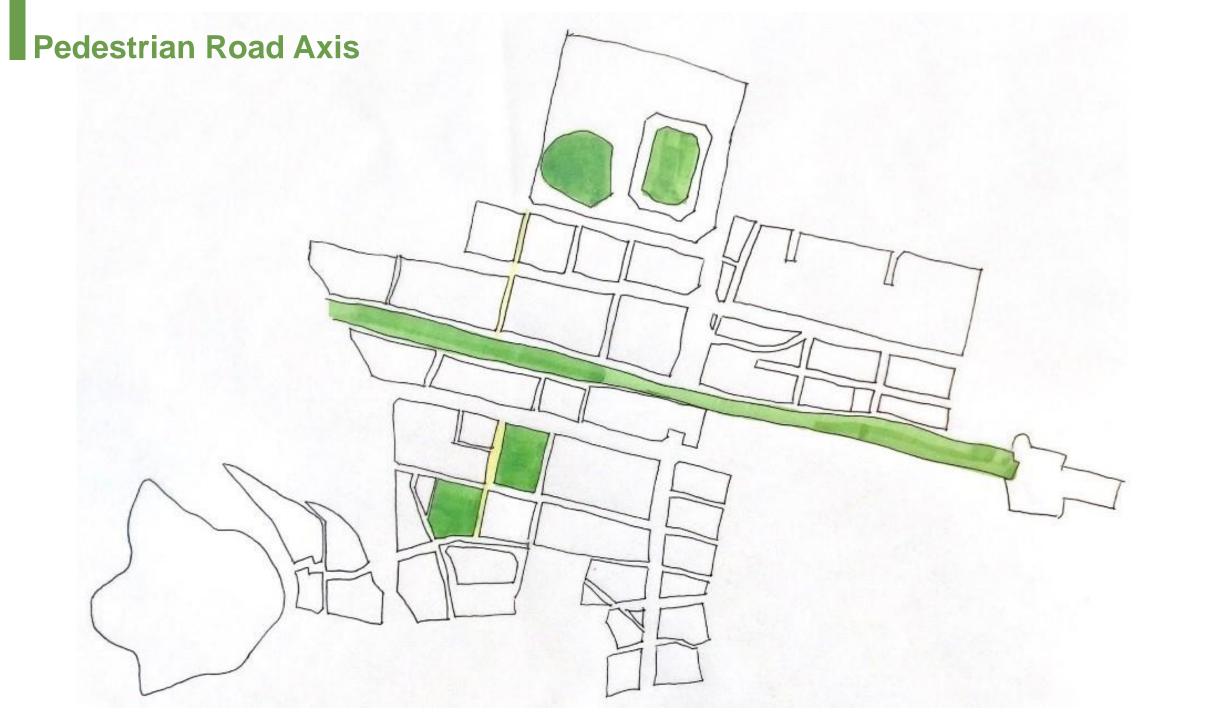

### 2022 DAEGU INTERNATIONAL URBAN DESIGN STUDIO



**Uijun Choi Taehun Kim** Younghoon Yoo **Seyeon Park** 

Green corridor Green public space Library Botanical garden Seed bank

# NOW SITUATION



#### **ANALYSIS LARGE SCALE**







FIELDS







pohang, east - sea, dong hae



GREENHOUSES

#### **ANALYSIS SMALL SCALE**





North is "least favored," associated with the female yin, "cold, and death (geomancy)



The Japanese sequence of shin, gyo, and so that denotes a progression from richly varied gardens through intermediate forms to the most austere abstract dry gardens.



# NEW PLAN













#### **Green Axis**





Undergrounded train





## Relationship with apartment complex





#### **Pedestrian Road Axis**







## **■ Right Side Axis**





# Bird's-eye view 2



### Floor plan and Section