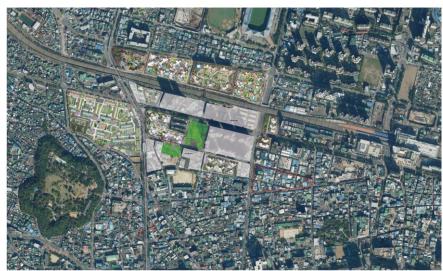

### 2022 DAEGU INTERNATIONAL URBAN DESIGN STUDIO



**Uijun Choi Taehun Kim** Younghoon Yoo **Seyeon Park** 

Green corridor Green public space Library Botanical garden Seed bank

# NOW SITUATION



#### **ANALYSIS LARGE SCALE**







FIELDS







pohang, east - sea, dong hae



GREENHOUSES

#### **ANALYSIS SMALL SCALE**





North is "least favored," associated with the female yin, "cold, and death (geomancy)



The Japanese sequence of shin, gyo, and so that denotes a progression from richly varied gardens through intermediate forms to the most austere abstract dry gardens.



# NEW PLAN













#### **Green Axis**





Undergrounded train





## Relationship with apartment complex





#### **Pedestrian Road Axis**







## **■ Right Side Axis**





# Bird's-eye view 2



### Floor plan and Section