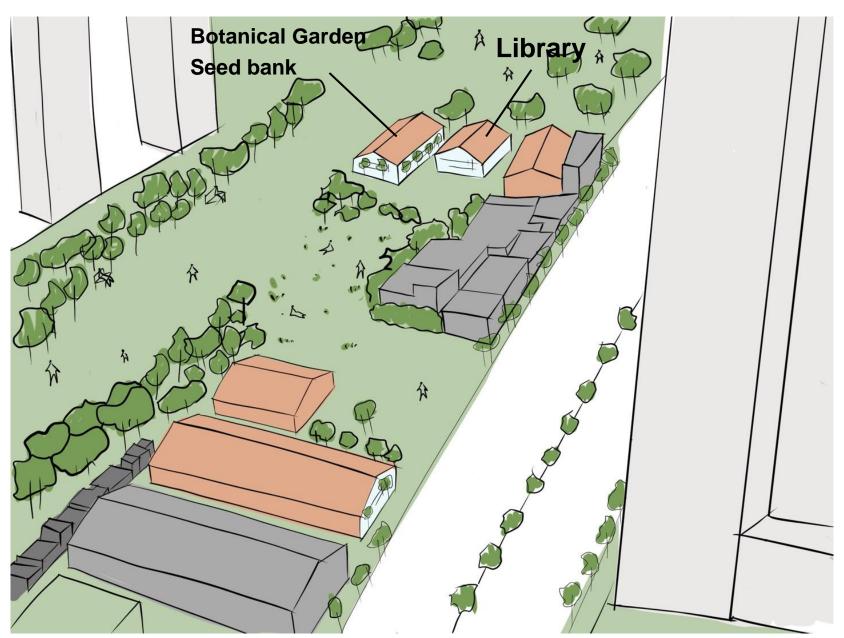

### 2022 DAEGU INTERNATIONAL URBAN DESIGN STUDIO



**Uijun Choi Taehun Kim** Younghoon Yoo **Seyeon Park** 

Green corridor Green public space Library Botanical garden Seed bank

# NOW SITUATION



#### **ANALYSIS LARGE SCALE**







FIELDS







pohang, east - sea, dong hae



GREENHOUSES

#### **ANALYSIS SMALL SCALE**





North is "least favored," associated with the female yin, "cold, and death (geomancy)



The Japanese sequence of shin, gyo, and so that denotes a progression from richly varied gardens through intermediate forms to the most austere abstract dry gardens.



# NEW PLAN













#### **Green Axis**





Undergrounded train





## Relationship with apartment complex





#### **Pedestrian Road Axis**







## **■ Right Side Axis**





# Bird's-eye view 2



### Floor plan and Section