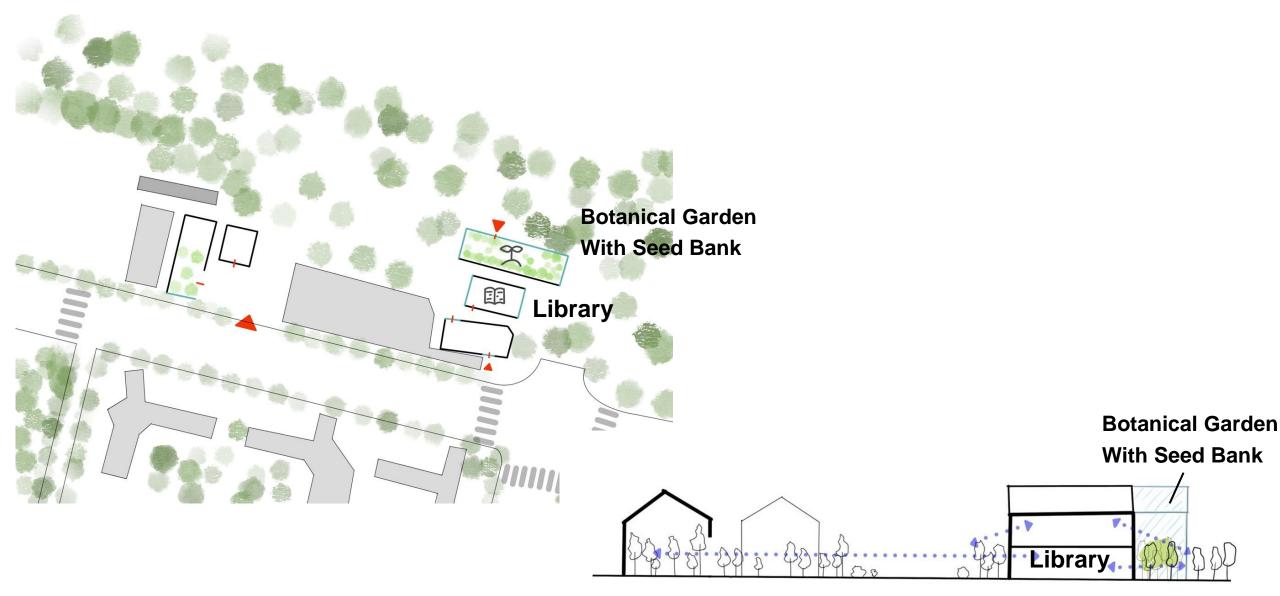

ONAL URBAN DESIGN STUDIO



**Uijun Choi Taehun Kim** Younghoon Yoo **Seyeon Park** 

Green corridor Green public space Library Botanical garden Seed bank

# NOW SITUATION



#### **ANALYSIS LARGE SCALE**







FIELDS







pohang, east - sea, dong hae



GREENHOUSES

#### **ANALYSIS SMALL SCALE**





North is "least favored," associated with the female yin, "cold, and death (geomancy)



The Japanese sequence of shin, gyo, and so that denotes a progression from richly varied gardens through intermediate forms to the most austere abstract dry gardens.



# NEW PLAN













#### **Green Axis**





Undergrounded train





## Relationship with apartment complex





#### **Pedestrian Road Axis**







## **■ Right Side Axis**





# Bird's-eye view 2



### Floor plan and Section