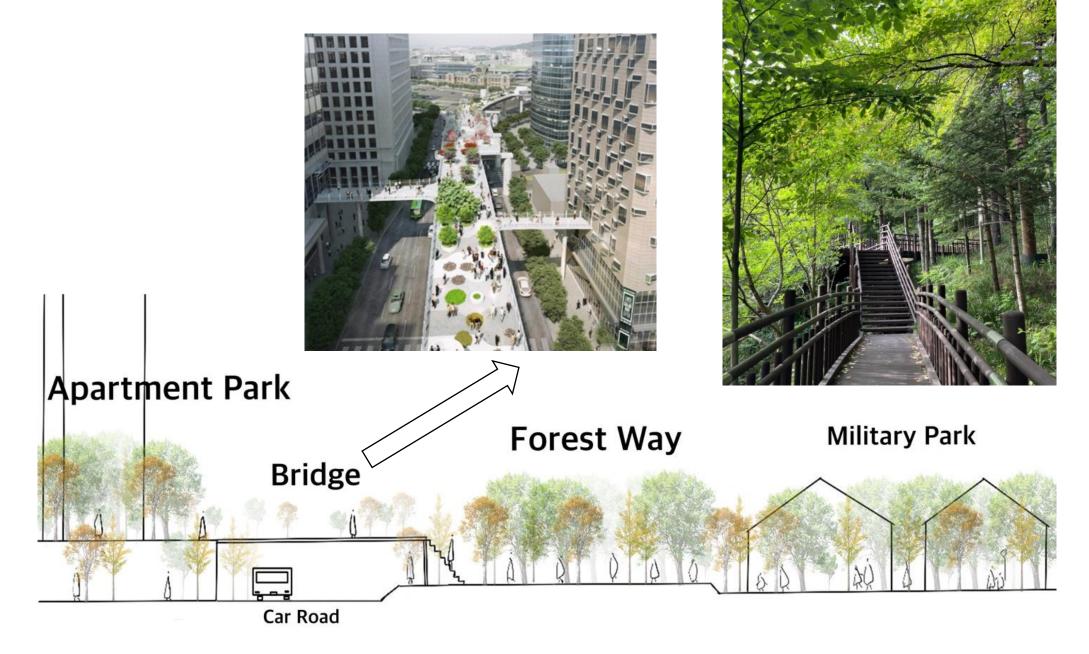

### 2022 DAEGU INTERNATIONAL URBAN DESIGN STUDIO



**Uijun Choi Taehun Kim** Younghoon Yoo **Seyeon Park** 

Green corridor Green public space Library Botanical garden Seed bank

# NOW SITUATION



#### **ANALYSIS LARGE SCALE**







FIELDS







pohang, east - sea, dong hae



GREENHOUSES

#### **ANALYSIS SMALL SCALE**





North is "least favored," associated with the female yin, "cold, and death (geomancy)



The Japanese sequence of shin, gyo, and so that denotes a progression from richly varied gardens through intermediate forms to the most austere abstract dry gardens.



# NEW PLAN













#### **Green Axis**





Undergrounded train





## Relationship with apartment complex





#### **Pedestrian Road Axis**







## **■ Right Side Axis**





# Bird's-eye view 2



### Floor plan and Section