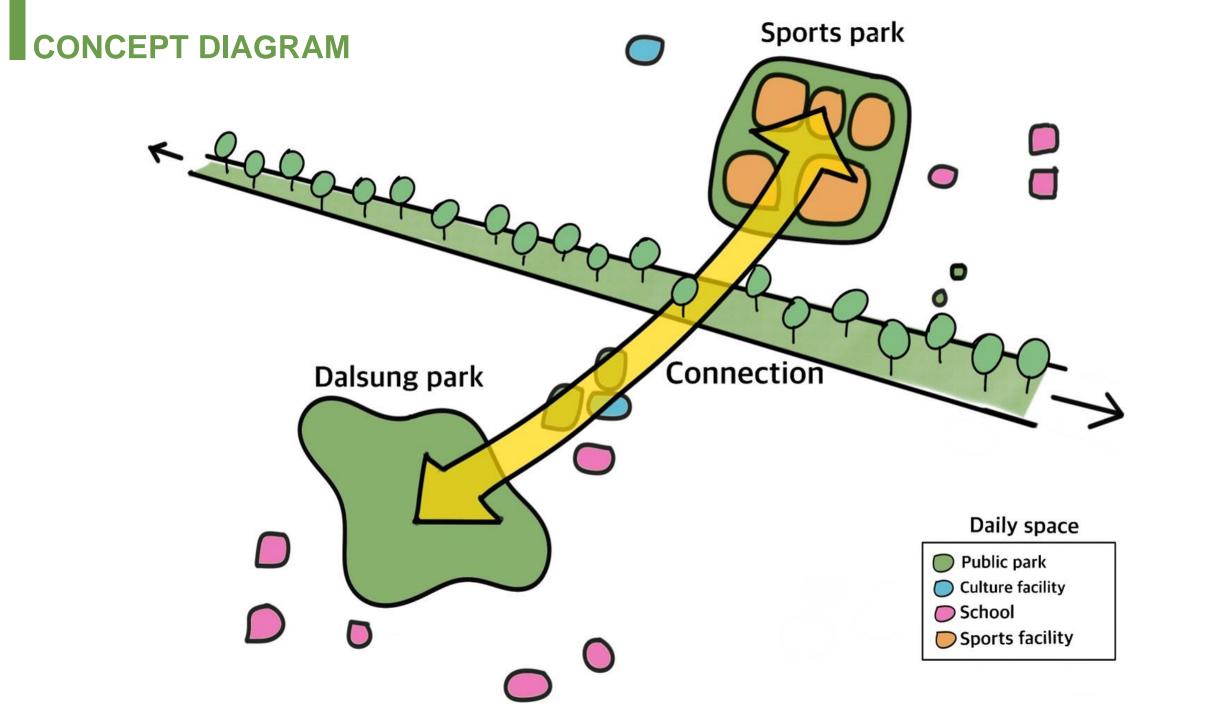

### 2022 DAEGU INTERNATIONAL URBAN DESIGN STUDIO



**Uijun Choi Taehun Kim** Younghoon Yoo **Seyeon Park** 

Green corridor Green public space Library Botanical garden Seed bank

# NOW SITUATION



#### **ANALYSIS LARGE SCALE**







FIELDS







pohang, east - sea, dong hae



GREENHOUSES

#### **ANALYSIS SMALL SCALE**





North is "least favored," associated with the female yin, "cold, and death (geomancy)



The Japanese sequence of shin, gyo, and so that denotes a progression from richly varied gardens through intermediate forms to the most austere abstract dry gardens.



# NEW PLAN













#### **Green Axis**





Undergrounded train





## Relationship with apartment complex





#### **Pedestrian Road Axis**







## **■ Right Side Axis**





# Bird's-eye view 2



### Floor plan and Section