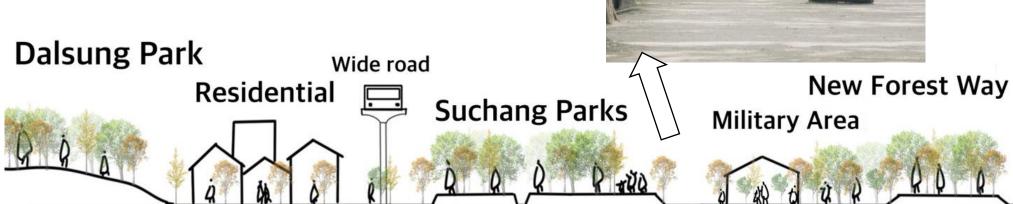

### 2022 DAEGU INTERNATIONAL URBAN DESIGN STUDIO



**Uijun Choi Taehun Kim** Younghoon Yoo **Seyeon Park** 

Green corridor Green public space Library Botanical garden Seed bank

# NOW SITUATION



#### **ANALYSIS LARGE SCALE**







FIELDS







pohang, east - sea, dong hae



GREENHOUSES

#### **ANALYSIS SMALL SCALE**





North is "least favored," associated with the female yin, "cold, and death (geomancy)



The Japanese sequence of shin, gyo, and so that denotes a progression from richly varied gardens through intermediate forms to the most austere abstract dry gardens.



# NEW PLAN













#### **Green Axis**





Undergrounded train





## Relationship with apartment complex





#### **Pedestrian Road Axis**







## **■ Right Side Axis**





# Bird's-eye view 2



### Floor plan and Section