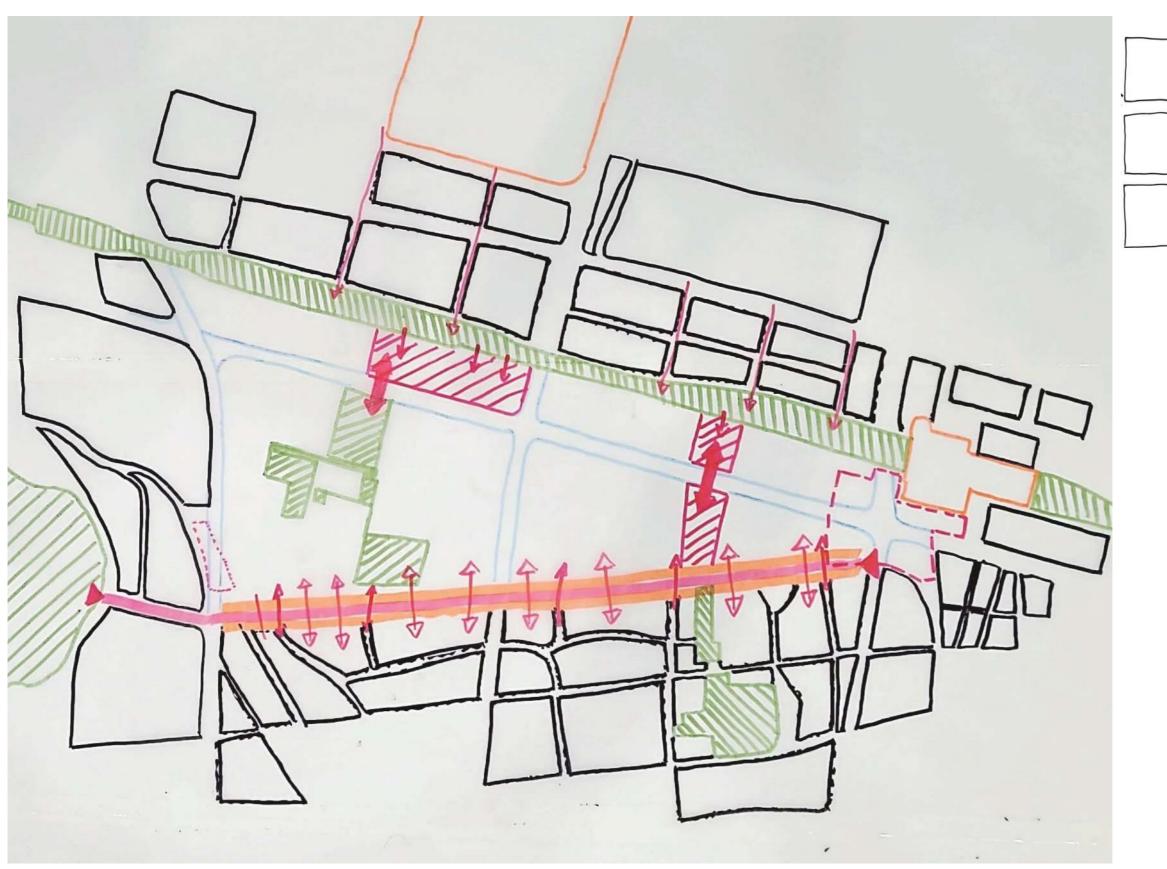

### 04 PERSPECTIVE VIEW

• Block Combination Creating Neighborhood

Removing Railway

Tool Street

• Green Residential Block