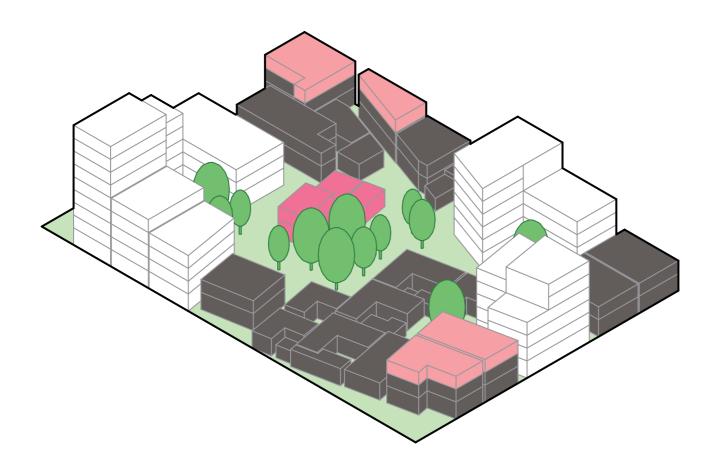

### 04 PERSPECTIVE VIEW

• Block Combination Creating Neighborhood

Removing Railway

Tool Street

• Green Residential Block