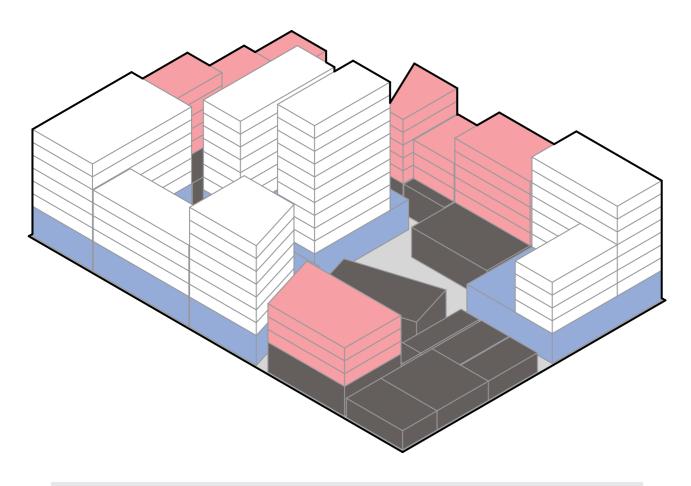

### 04 PERSPECTIVE VIEW

• Block Combination Creating Neighborhood

Removing Railway

Tool Street

• Green Residential Block