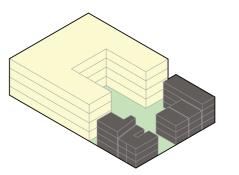

#### **Green Residential Block**

Green Ground
Old Building extension
Plants
Community space
New buildings

Characteristics
Density:
Built up space:
Publicity:
Modification:
User Group:
Levels:

medium density
low sealed space, Green Ground
private
50/50% Redesign old/ Extension + New
all types of Residents Families
1-10 Floors