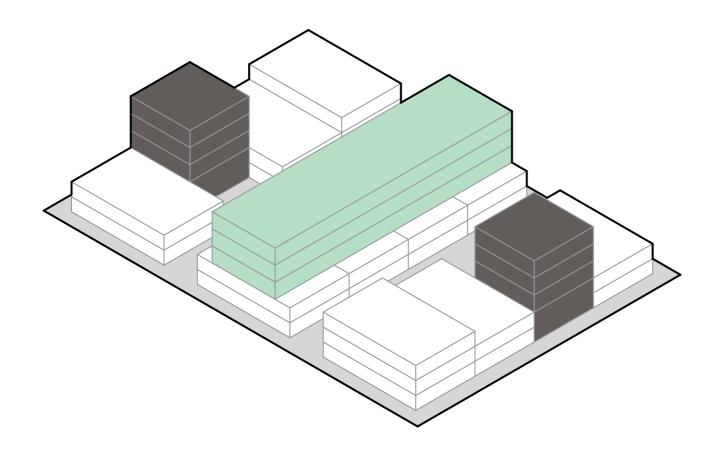

#### **Green Residential Block**

Green Ground
Old Building extension
Plants
Community space
New buildings

Characteristics
Density:
Built up space:
Publicity:
Modification:
User Group:
Levels:

medium density
low sealed space, Green Ground
private
50/50% Redesign old/ Extension + New
all types of Residents Families
1-10 Floors