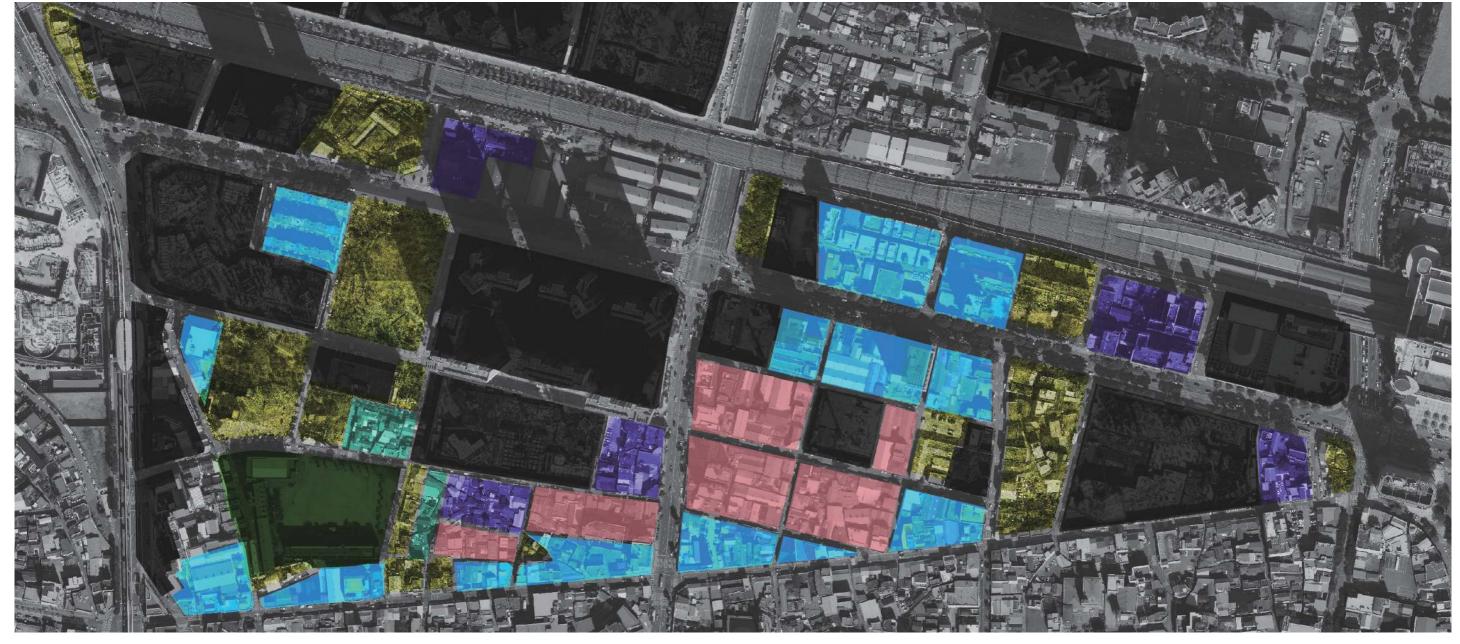

### 02 on site

• Development of Daegu Identity Block

• Daegu Identity Block

• 6 Block Typologies

Green Residential Block

Mixed use Block: Urban production + Residential

Commercial
Green Residential Block

Social Welfare Block

Education Block

Nature Block

• Type 1