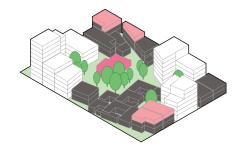

#### **Green Residential Block**

Green Ground
Old Building extension
Plants
Community space
New buildings

Characteristics
Density:
Built up space:
Publicity:
Modification:
User Group:
Levels:

medium density
low sealed space, Green Ground
private
50/50% Redesign old/ Extension + New
all types of Residents Families
1-10 Floors