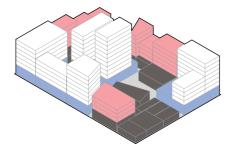

#### Mixed use Block: Urban production + Residential

New factory halls Old factory extension Old factory halls Low cost dwelling Sealed ground

Characteristics

high density Density:

high

Built up space: Publicity: semi public

Modification:

50/50% Redesign old/ Extension + New Low income people (young people) + Tool street workers User Group:

1-10 Floors Levels:

• Type 3