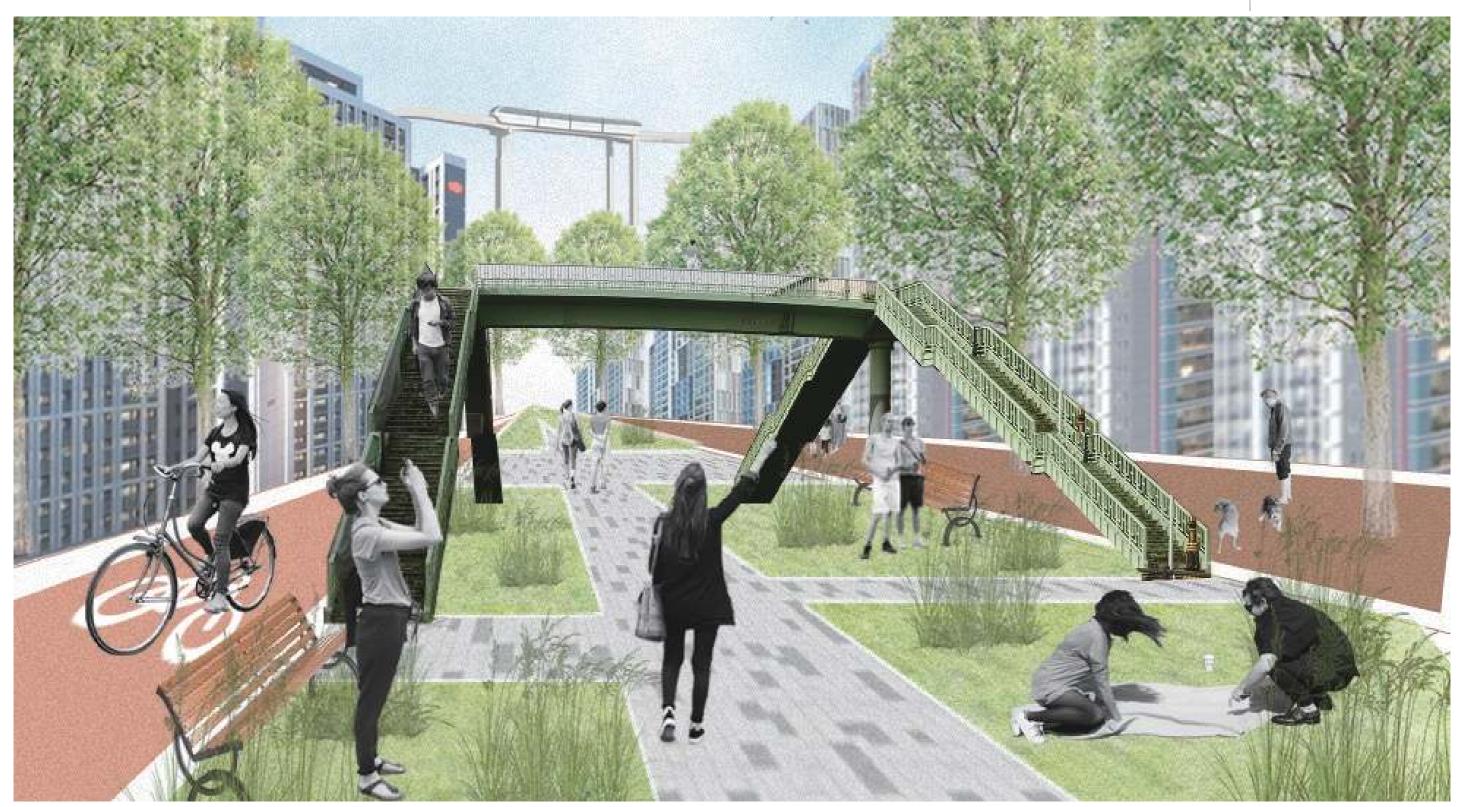

### 04 PERSPECTIVE VIEW

• Block Combination Creating Neighborhood

Removing Railway

Tool Street

• Green Residential Block