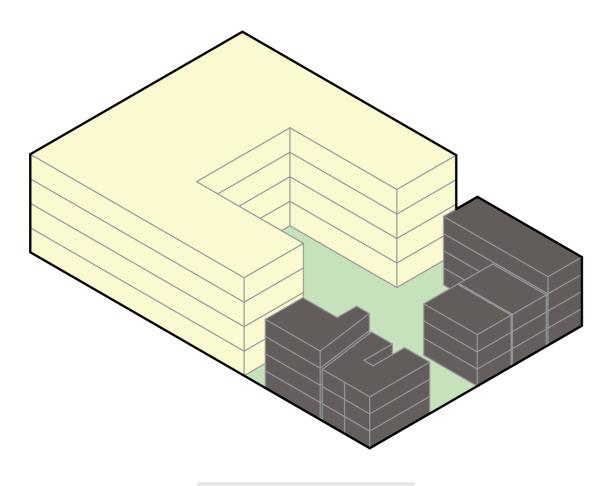

#### **Green Residential Block**

Green Ground
Old Building extension
Plants
Community space
New buildings

Characteristics
Density:
Built up space:
Publicity:
Modification:
User Group:
Levels:

medium density
low sealed space, Green Ground
private
50/50% Redesign old/ Extension + New
all types of Residents Families
1-10 Floors