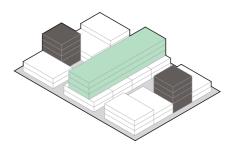

Demolish and built new

5 + 15 + 25 Hight depends on serounding Extra: Characteristic buildings

• Type 5

**Education Block** 

Green Ground

Reuse to education

Education building

Characteristics
Density:
Built up space:
Publicity:
Modification:
User Group:

Levels:

medium density medium semi public 30/70% Redesign old + New Researcher 5 Floors

Extra: Court Yard

Type 6