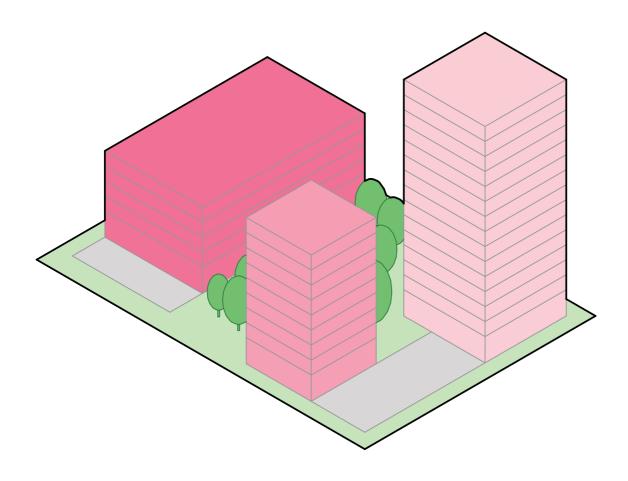

### Commercial + Office Block

Office

Sealed ground

Old retail buildings

New retail buildings

Characteristics

medium density (+) medium (+)

Density: Built up space: public

Publicity: Modification: New, keep specific buildings with potential

User Group:

2-4 Floors Levels:

Type 4