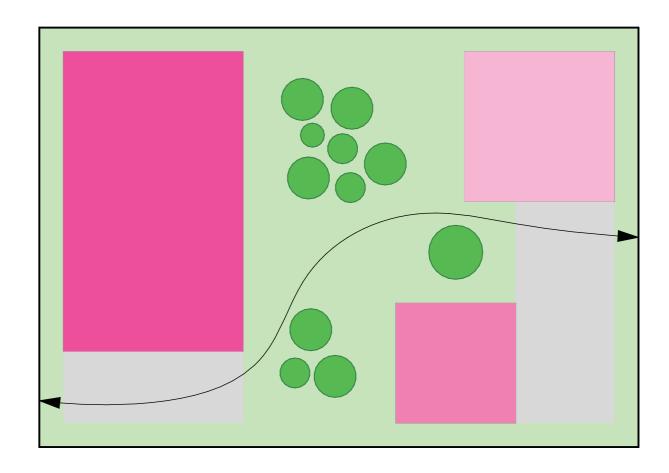

### Commercial + Office Block

Office

Sealed ground

Old retail buildings

New retail buildings

Characteristics

medium density (+) medium (+)

Density: Built up space: public

Publicity: Modification: New, keep specific buildings with potential

User Group:

2-4 Floors Levels:

Type 4