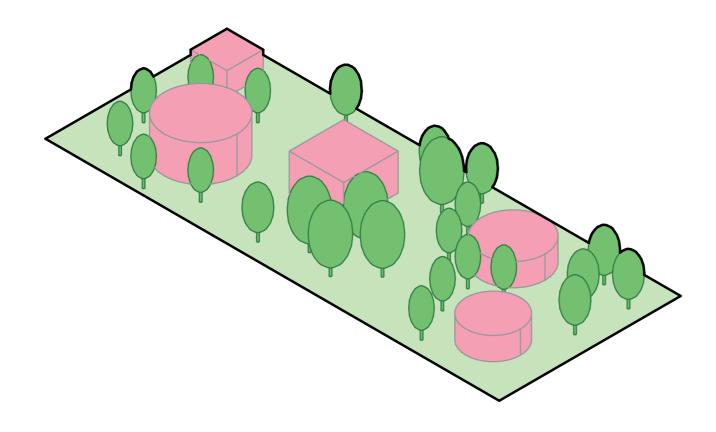

#### **Nature Block**

Green Ground

Plants

Pavilions

Characteristics

Levels:

Density:
Built up space:
Publicity:
Modification: very low density almost no sealed space

public
Demolish and plant trees User Group:

ALL 1 Floor

Extra: Pavilions, Cooling systems, outdoor activities