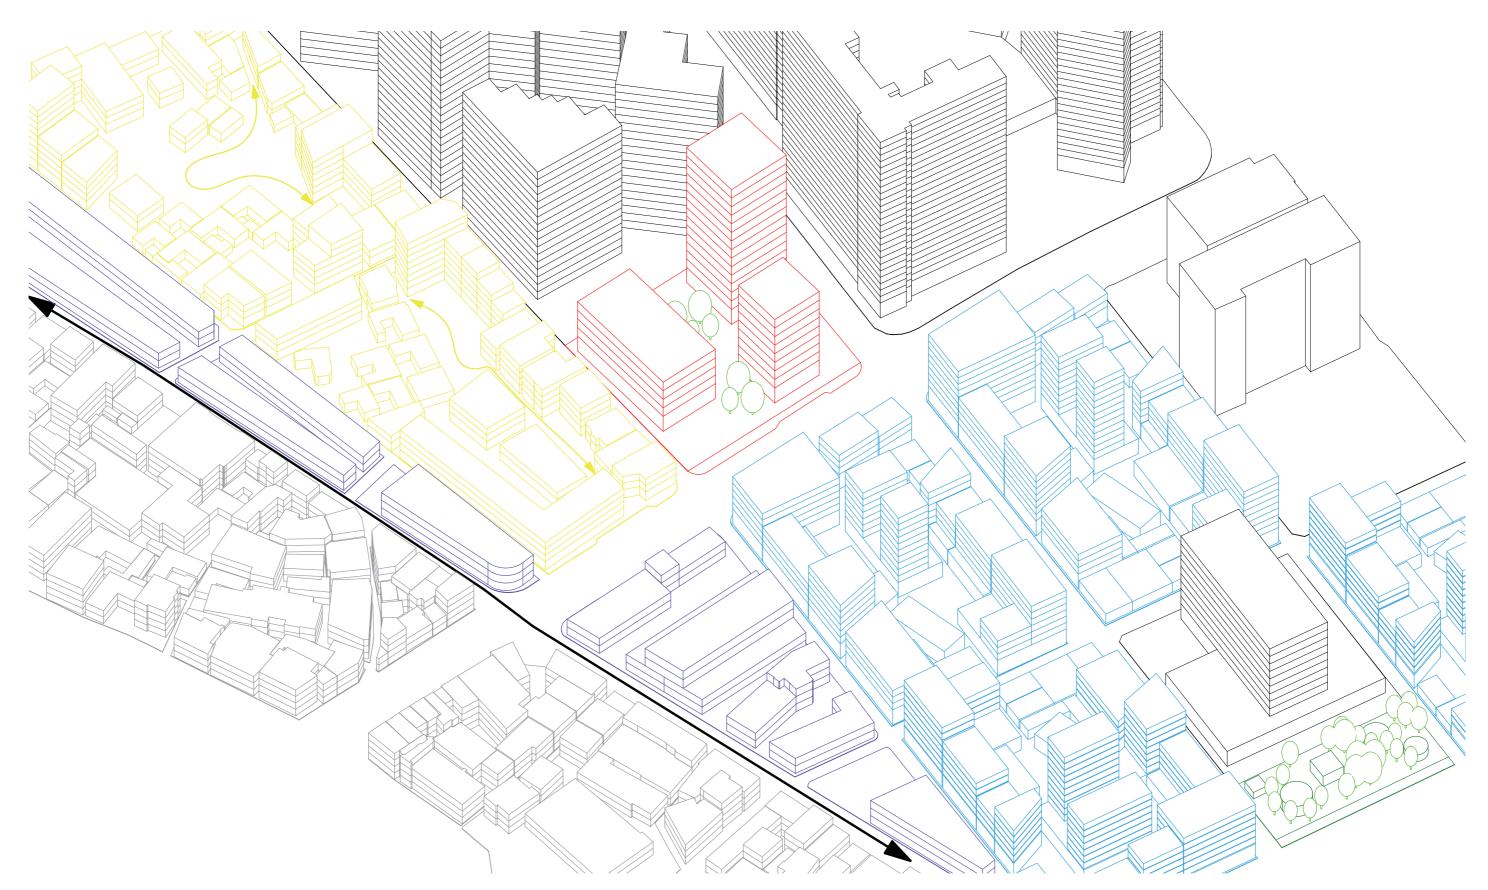

### 02 on site

• Development of Daegu Identity Block

• Daegu Identity Block

• 6 Block Typologies

Green Residential Block

Mixed use Block: Urban production + Residential

Commercial
Green Residential Block

Social Welfare Block

Education Block

Nature Block

• Type 1

#### **Green Residential Block**

Green Ground
Old Building extension
Plants
Community space
New buildings

Characteristics
Density:
Built up space:
Publicity:
Modification:
User Group:
Levels:

medium density
low sealed space, Green Ground
private
50/50% Redesign old/ Extension + New
all types of Residents Families
1-10 Floors

#### Mixed use Block: Urban production + Residential

New factory halls Old factory extension Old factory halls Low cost dwelling Sealed ground

Characteristics

high density Density:

high

Built up space: Publicity: semi public

### Commercial + Office Block

Office

Sealed ground

Old retail buildings

New retail buildings

Characteristics

medium density (+) medium (+)

Density: Built up space: public

#### **Social Welfare Block**

Characteristics Density:

Built up space: Publicity: Modification:

User Group:

Levels:

Low + High Buildings Mediator

low sealed area

public

Demolish and built new

5 + 15 + 25 Hight depends on serounding Extra: Characteristic buildings

• Type 5

**Education Block** 

Green Ground

Reuse to education

Education building

Characteristics
Density:
Built up space:
Publicity:
Modification:
User Group:

#### **Nature Block**

Green Ground

Plants

Pavilions

Characteristics

Levels:

Density:
Built up space:
Publicity:
Modification: very low density almost no sealed space

public
Demolish and plant trees User Group:

### 04 PERSPECTIVE VIEW

• Block Combination Creating Neighborhood

Removing Railway

Tool Street

• Green Residential Block