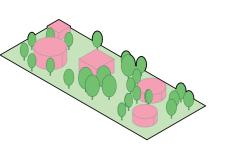

#### **Nature Block**

Green Ground

Plants

Pavilions

Characteristics

Levels:

Density:
Built up space:
Publicity:
Modification: very low density almost no sealed space

public
Demolish and plant trees User Group:

ALL 1 Floor

Extra: Pavilions, Cooling systems, outdoor activities